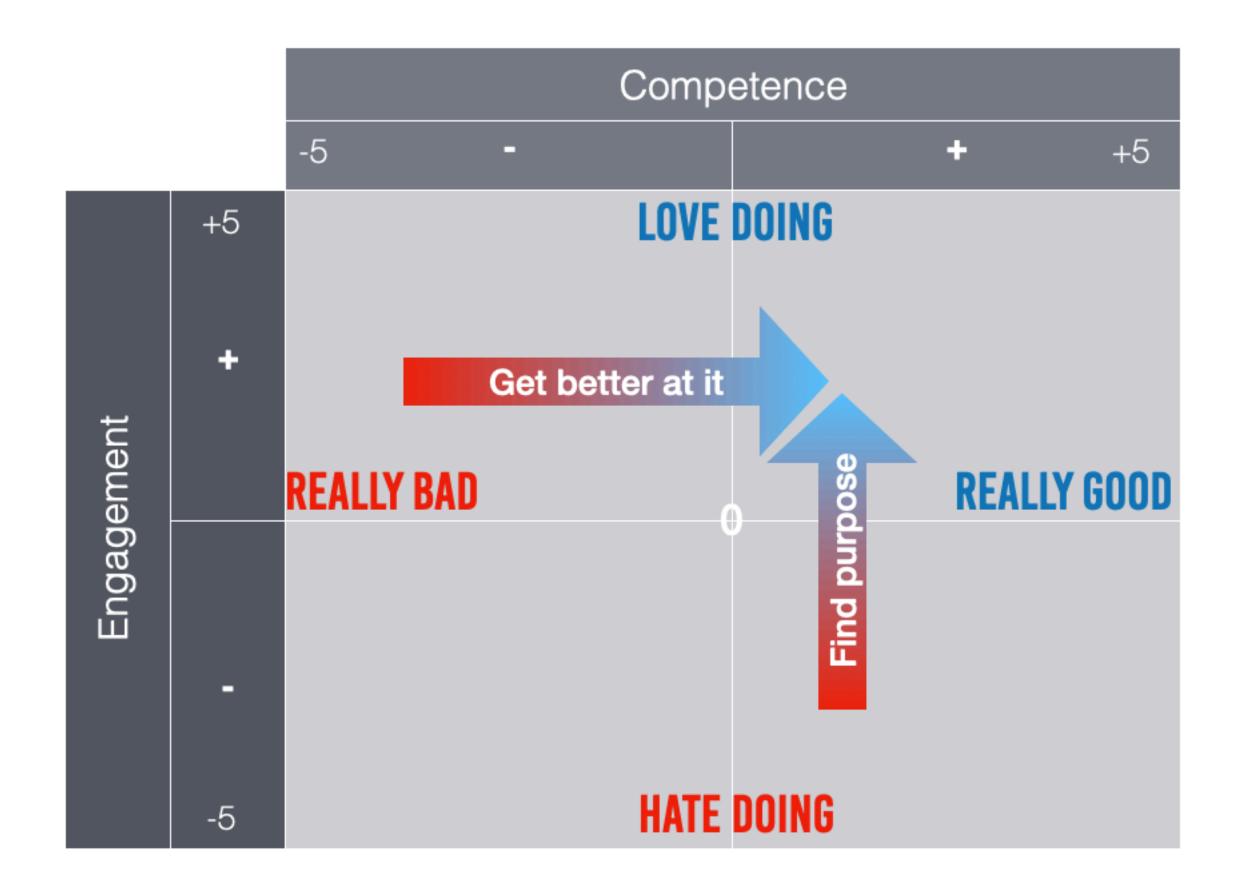

## COMPETENCE-ENGAGEMENT TOOL

- 1. List common work tasks and roles ones that are performed on a regular basis (Table 1)
- 2. Rate each listed item on a scale from -5 to +5
- 3. Plot each listed item on Table 2