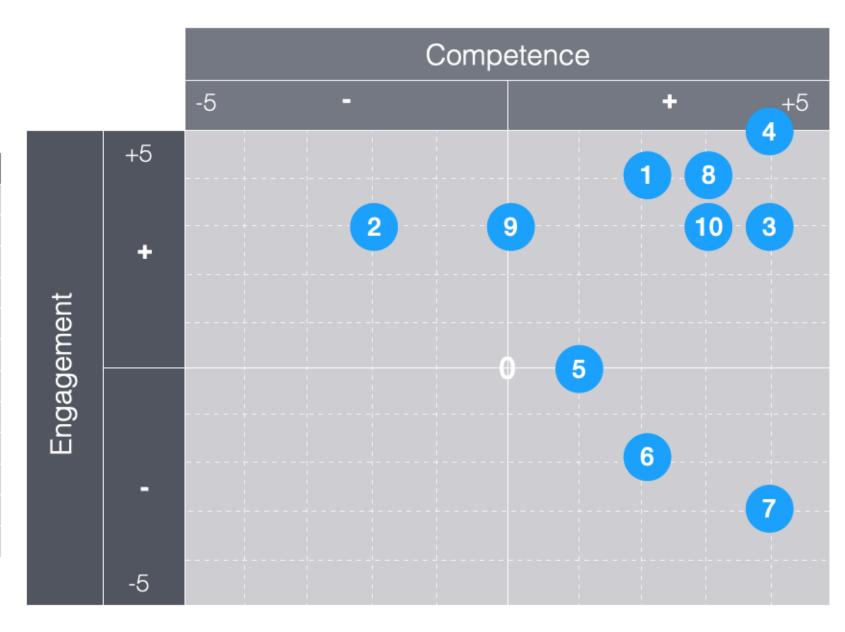

## COMPETENCE-ENGAGEMENT TOOL

- 1. List common work tasks and roles ones that are performed on a regular basis (Table 1)
- 2. Rate each listed item on a scale from -5 to +5
- 3. Plot each listed item on Table 2

| #  | Task or Role                                               | E Rating | C Rating |
|----|------------------------------------------------------------|----------|----------|
| 1  | Create learning videos on strategic subjects/topics        | +4       | +2       |
| 2  | Create learning curricula in CP around strategic topics    | -2       | +3       |
| 3  | Create face-to-face learning workshops                     | +3       | +4       |
| 4  | Deliver face-to-face learning workshops                    | +5       | +4       |
| 5  | Schedule a delivery timetable with schools                 | 0        | +1       |
| 6  | Communicate (email) with schools on schedule               | -2       | +2       |
| 7  | Generating learning reports from the CP system             | -3       | +4       |
| 8  | Assisting other domain leaders to create content           | +4       | +3       |
| 9  | Developing an group-wide learning strategy                 | +3       | 0        |
| 10 | Developing a 'faculty' of facilitators to deliver programs | +3       | +3       |
| 11 |                                                            |          |          |
| 12 |                                                            |          |          |